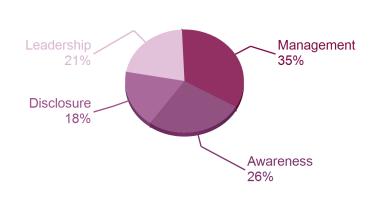

# **ACTIVITY GROUP PERFORMANCE**

**Powered machinery** 

Your company is amongst 26% of companies that reached Awareness level in your Activity Group.

A sample of A-list companies from your Activity Group: