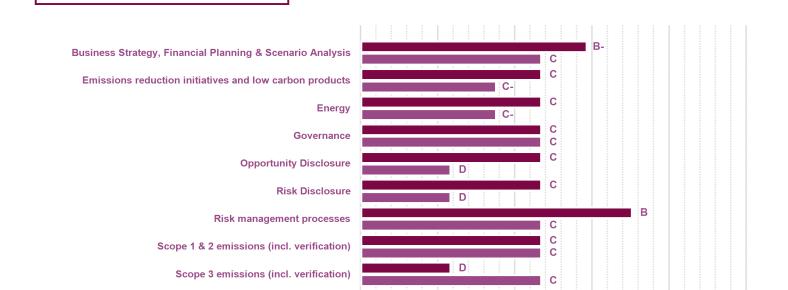

### **CATEGORY SCORES**

If a company scored a C or below, they will not have been scored for Management or Leadership points (the dark purple line represents this).

Please download the 'CDP Scoring Introduction' for more information.

### CATEGORY SCORES BENCHMARKING

**Activity Group Average** 

C

Scenario analysis Yes, qualitative and quantitative

Value chain engagement

**Targets** 

Each category score in the bar chart represents the progression within each scoring level. Some categories have not been included for category score breakdown as either not enough questions feed into these categories to give a representative score or they are not scored at both Management and Leadership levels. Scoring categories are groupings of questions by topic. They are sub-groups of the 2023 questionnaire modules and are consistent across all sectors. Weighting applied to each category varies across sectors to highlight the areas most important to environmental stewardship in specific sectors.