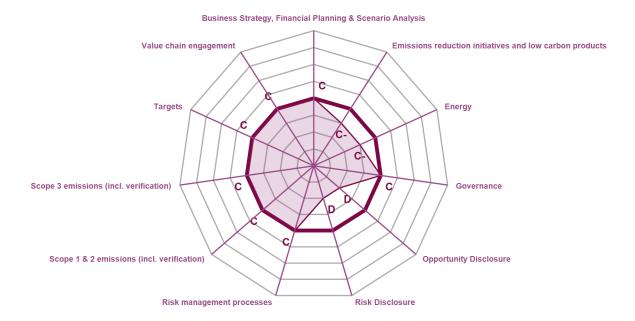

### **CATEGORY SCORES**

If a company scored a C or below, they will not have been scored for Management or Leadership points (the dark purple line represents this).

Please download the 'CDP Scoring Introduction' for more information.

### CATEGORY SCORES BENCHMARKING

**Activity Group Average** 

C

Scenario analysis Yes, qualitative and quantitative

Value chain engagement

**Targets** 

Each category score in the bar chart represents the progression within each scoring level. Some categories have not been included for category score breakdown as either not enough questions feed into these categories to give a representative score or they are not scored at both Management and Leadership levels. Scoring categories are groupings of questions by topic. They are sub-groups of the 2023 questionnaire modules and are consistent across all sectors. Weighting applied to each category varies across sectors to highlight the areas most important to environmental stewardship in specific sectors.